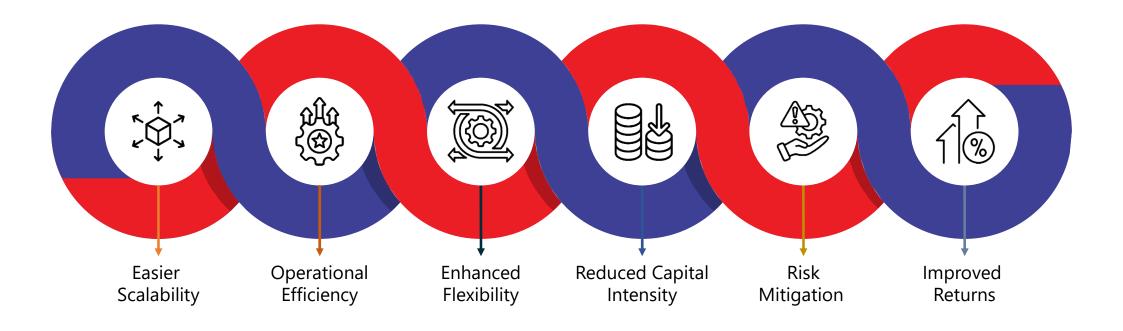

#### **Asset-Light Model**

Maintain an asset-light model by using third-party fleets, ensuring flexibility and scalability without major capital expenditure.

With 28 branches and 210+ employees, Premier Roadlines moved 19,851 GPStracked vehicles in FY24, efficiently managed via a robust ERP system

## **Asset-Light Model**