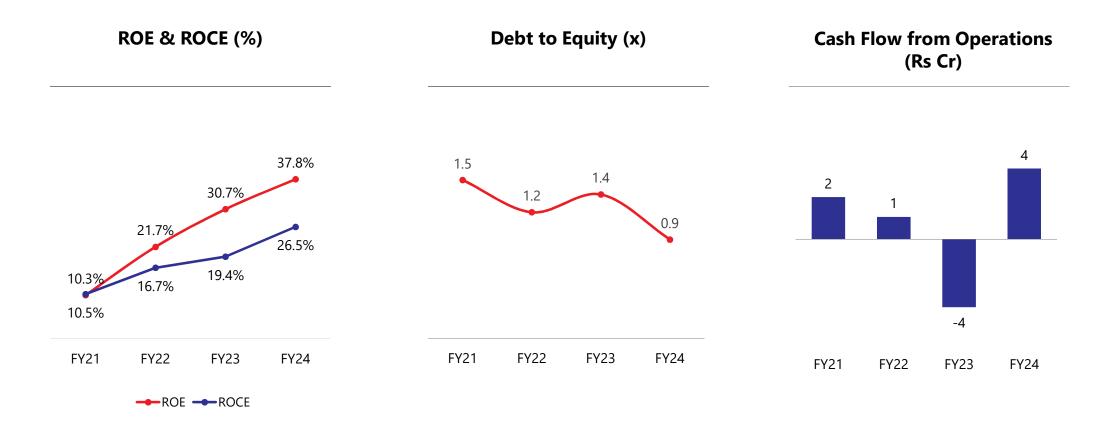

#### **Robust Financial Performance (1/2)**

### **Robust Financial Performance (2/2)**