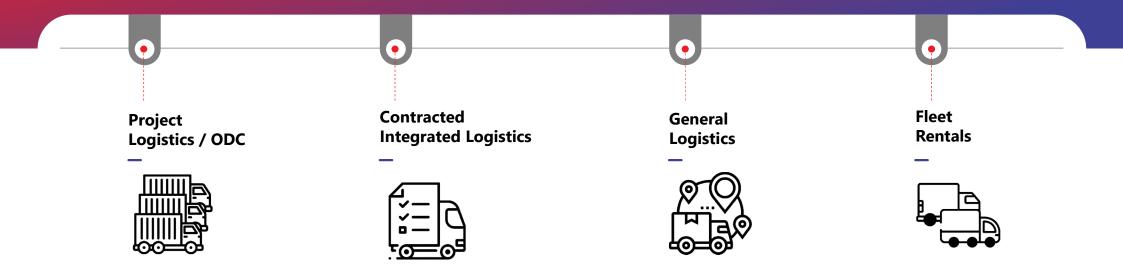

#### **Service Offerings - Project Logistics / ODC**

From a small pin to the largest vessel, we are capable of handling entire projects on a contractual or spot basis as per the requirements. We have executed major projects for the oil and gas, power, energy, and EPC sectors on a pan-India basis.

## Service Offerings – Contracted Integrated and General Logistics

#### **Contracted Integrated Logistics**

Provide services to industries with goods ranging from 1 MT to 30 MT for fixed contractual terms of transportation from various locations for the duration of 1 to 3 Years.

#### **General Logistics**

Requirements which are on spot, whether 1 MT to 40 MT. These type of services we offer to many MNC who need daily from 1 - 10 vehicles to different locations of different vehicle type.

## **Service Offerings – Fleet Rentals**

Fixed site/ Intercarting usage of companies we provide fleet for long term rental with latest infrastructure