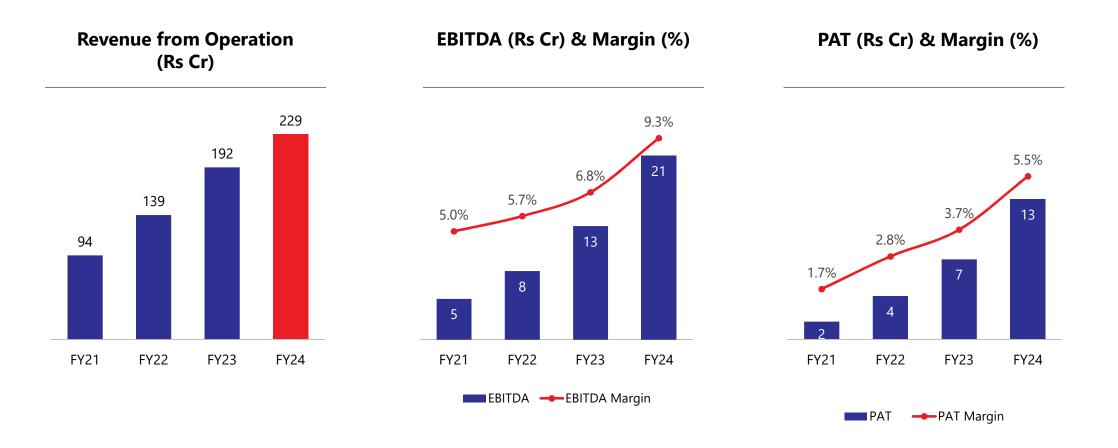

#### **Robust Financial Performance (1/2)**

### **Robust Financial Performance (2/2)**