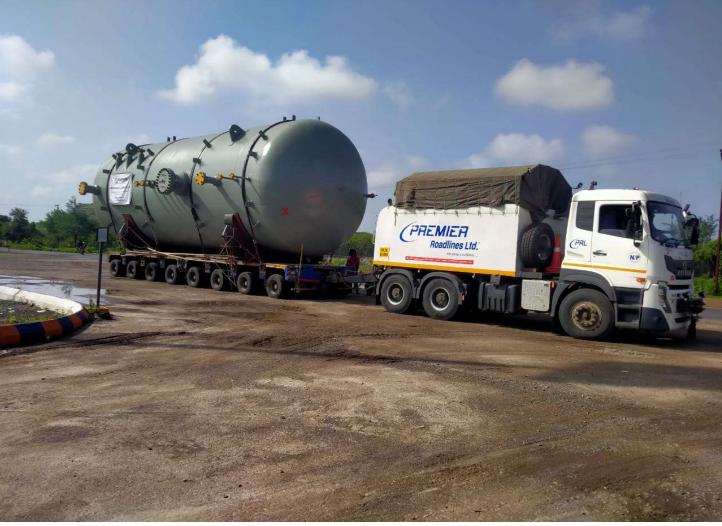

## **Business Overview**

Premier Roadlines Limited, established in 1986, is an IBA-approved and ISO-certified logistics service provider specializing in dry cargo ranging from 1 MT to 250 MT

#### **Service Offerings - Project Logistics / ODC**

From a small pin to the largest vessel, we are capable of handling entire projects on a contractual or spot basis as per the requirements. We have executed major projects for the oil and gas, power, energy, and EPC sectors on a pan-India basis.