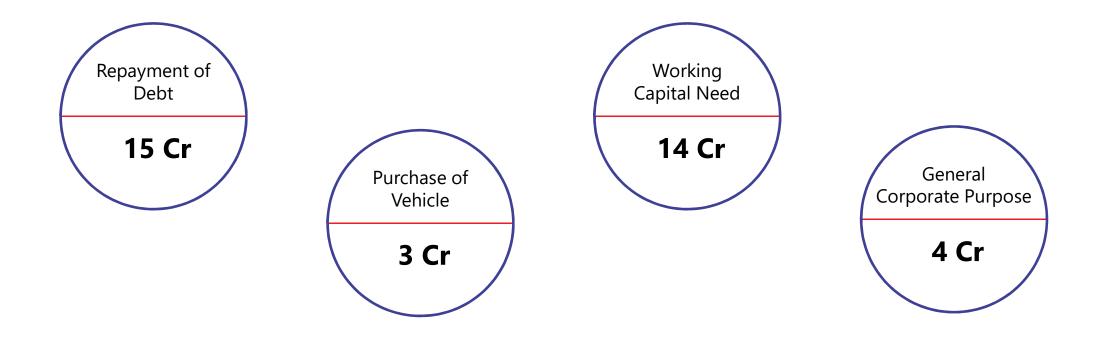

## **IPO Details**

Successfully completed the IPO of INR 40.4 Cr Listed on NSE SME with effect from May 17, 2024

#### Purchased 2 Pullers and 18 Axles from the IPO Proceeds