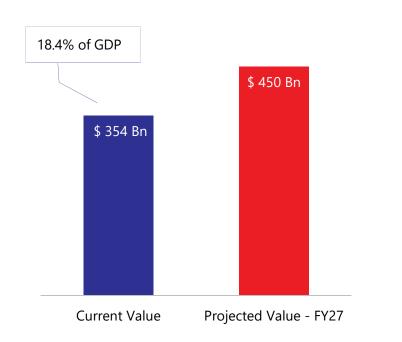

## **Indian Logistics Sector**

- Key Growth Drivers in the Indian Logistics Sector
  - Government Initiatives like Sagarmala, Make In India, Gati Shakti
  - ✓ Easing of FDI Norms
  - ✓ Globalization
- ✓ Government Initiatives
- E-commerce Expansion
- ✓ Infrastructure Development
- Rising Industrialization
- Renewable Energy and Power Projects
- Technological Advancements
- Employment and Skill Development