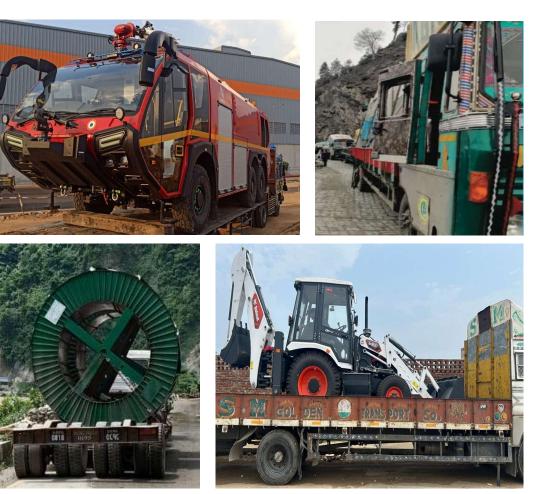

#### **Contracted Integrated Logistics**

Provide services to industries with goods ranging from 1 MT to 30 MT for fixed contractual terms of transportation from various locations for the duration of 1 to 3 Years.

#### **General Logistics**

Requirements which are on spot, whether 1 MT to 40 MT. These type of services we offer to many MNC who need daily from 1 - 10 vehicles to different locations of different vehicle type.

- 1000+ Associated fleet of vehicles
- Professional and Latest Tracking / MIS
- Remote areas and hilly terrains professionally tackled and delivered
- Capability of placing as high as 50 vehicles in a day at certain location