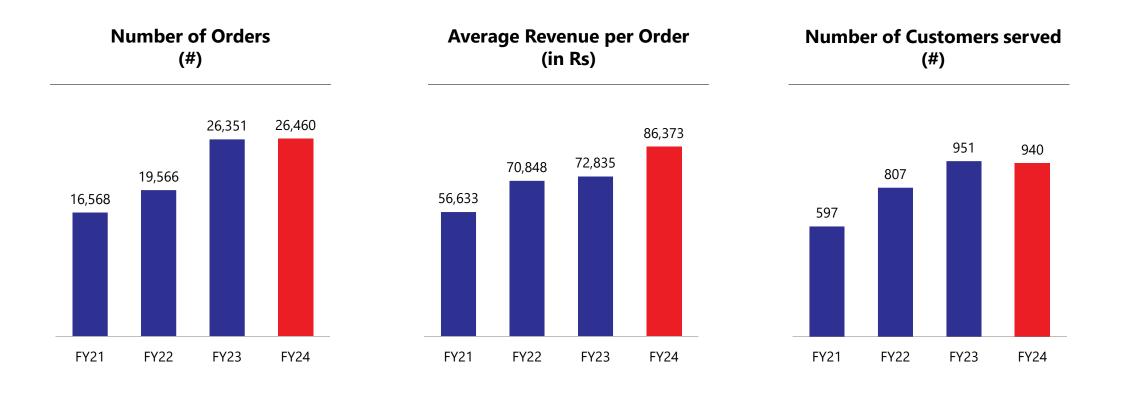

tain an asset-light model by using third-party fleets, ensuring flexibility and scalability without major capital expenditure.



With 28 branches and 210+ employees, Premier Roadlines moved 19,851 GPStracked vehicles in FY24, efficiently managed via a robust ERP system



#### **Esteemed Clientele**

Major industry players such as Tata, L&T, and KEC, underscoring the reliability and quality of our services

#### **Catering to Diversified Industries**

Renewable Energy, Heavy Engineering, Infrastructure, Energy, Defense, Construction Equipment's and many more

## **Asset-Light Model**







#### **Pan India Presence**

PREMIER We serve excellence .

#### **Esteemed Clientele**





## **Catering to Diversified Industries**







## How we have Grown?

#### **Key Operational Metrics**





#### **Robust Financial Performance (1/2)**





### **Robust Financial Performance (2/2)**







## **Indian Logistics Sector**







- Key Growth Drivers in the Indian Logistics Sector
  - Government Initiatives like Sagarmala, Make In India, Gati Shakti
  - ✓ Easing of FDI Norms
  - ✓ Globalization
- ✓ Government Initiatives
- E-commerce Expansion
- ✓ Infrastructure Development
- Rising Industrialization
- Renewable Energy and Power Projects
- Technological Advancements
- Employment and Skill Development

## **IPO Details**



Successfully completed the IPO of INR 40.4 Cr Listed on NSE SME with effect from May 17, 2024



## **Owned Fleet**



#### Purchased 2 Pullers and 18 Axles from the IPO Proceeds



# Contact Us

#### Samin Gupta, WTD and CFO

samingupta@prlindia.com
+91 99116