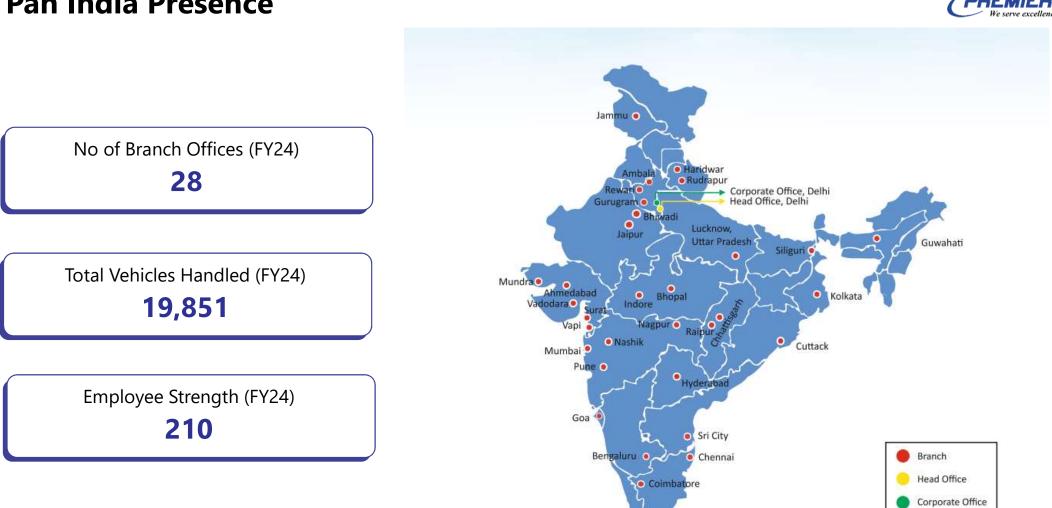

#### **Pan India Presence**

PREMIER We serve excellence .

#### **Asset-Light Model**

Maintain an asset-light model by using third-party fleets, ensuring flexibility and scalability without major capital expenditure.

With 28 branches and 210+ employees, Premier Roadlines moved 19,851 GPStracked vehicles in FY24, efficiently managed via a robust ERP system